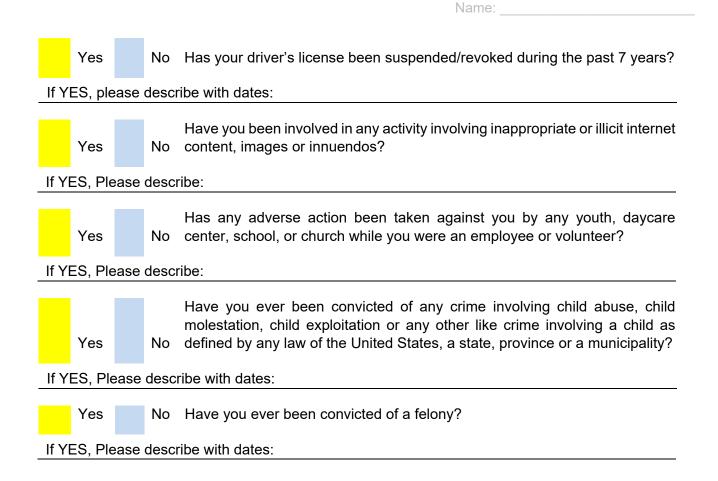

# Confidential Background Information

Responses to the questions in the Confidential Background Information section of the Adult Worker Profile are confidential. Concerns regarding this portion of the Adult Worker Profile will be addressed by the Supreme Officer and the applicant.

Yes

Do you have any physical or health limitations that may limit your role in No Rainbow activities, such as night driving, seizures, etc.?

If YES, Please describe with dates:

If YES, Please describe with dates:

If YES, please describe with dates:

Have you been cited for DUI/drugs or alcohol while driving, etc. during the No past 7 years?

If YES, please describe with dates: